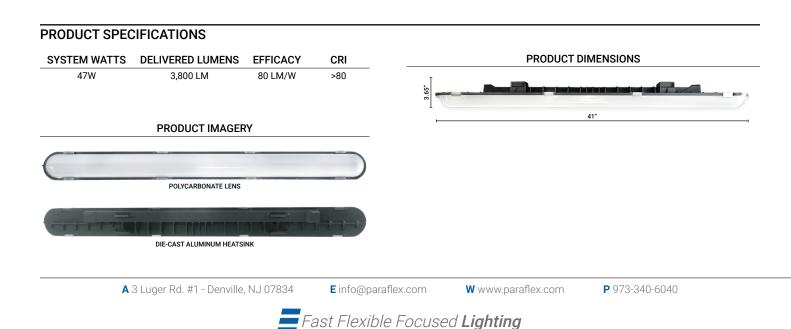

# LOW PROFILE, IP-67 RATED HOUSING

The Compact Housing is constructed with a Die Cast Aluminum Body, Impact Resistant Lens and Gasket-Tight Seal

#### **HIGH PERFORMANCE HEATSINK**

Built-In Aluminum Heatsink provides Enhanced Thermodynamics to help Extend the Lifespan of the ZVT