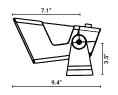

xterior Applications

## **120-277V STANDARD**

#### PRODUCT APPLICATIONS

**Building Entrances Bridges** Walkways Catwalks Tunnels Stairwells **Loading Docks Building Facades** 

Canopies

**ORDERING GUIDE** 

| MODEL | WATTAGE | COLOR TEMPERATURE (CCT) |                    | OPTICS |
|-------|---------|-------------------------|--------------------|--------|
| ZFL   | 52W     | 50K                     |                    |        |
|       | 52W     | 50K 5000K - COOL WHITE  | WR WIDE (80°) REAM |        |

# **PRODUCT SPECIFICATIONS**

| WATTAGE | SYSTEM W | DELIVERED LUMENS | <b>EFFICACY</b> | CRI | EPA |
|---------|----------|------------------|-----------------|-----|-----|
| 57W     | 52W      | 4,335 LM         | 75 LM/W         | >65 |     |

### **ZFL-52 PRODUCT DIMENSIONS**