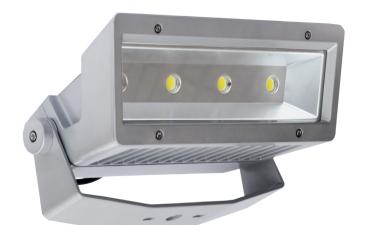

MPACT LED FLOODLIGHT LUMINAIRE

PROJECT NOTES DATE

TYPE

**HEAVY-DUTY, IP-66 RATED HOUSING** 

The ZFL is constructed with a Die Cast Aluminum Body and Heat and Impact Resistant Glass to create a Heavy-Duty Housing

## **WET LOCATION RATED**

Engineered and Constructed for Exterior Environments

# **EASY TO INSTALL MOUNTING HARDWARE**

The ZFL comes standard with a 160° Swivel Bracket engineered to be installed within a variety of Exterior Applications

## **120-277V STANDARD**