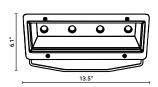

Exterior Applications

## **120-277V STANDARD**

#### PRODUCT APPLICATIONS

**Building Entrances Bridges** Walkways Catwalks Tunnels Stairwells **Loading Docks Building Facades** 

Canopies

**ORDERING GUIDE** 

| MODEL | WATTAGE | COLOR TEMPERATURE (CCT) |                    | OPTICS |
|-------|---------|-------------------------|--------------------|--------|
| ZFL   | 52W     | 50K                     |                    |        |
|       | 52W     | 50K 5000K - COOL WHITE  | WR WIDE (80°) REAM |        |

# **PRODUCT SPECIFICATIONS**

| WATTAGE | SYSTEM W | DELIVERED LUMENS | <b>EFFICACY</b> | CRI | EPA |
|---------|----------|------------------|-----------------|-----|-----|
| 57W     | 52W      | 4,335 LM         | 75 LM/W         | >65 |     |

### **ZFL-52 PRODUCT DIMENSIONS**