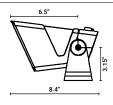

atwa
- Bridges Catwalks Stairwells Building Facades

# ORDERING GUIDE

| MODEL | WATTAGE | COLOR TEMPERATURE (CCT) | OPTICS             |
|-------|---------|-------------------------|--------------------|
| ZFL   | 26W     | 50K                     |                    |
|       | 26W     | 50K 5000K - COOL WHITE  | WB WIDE (80°) BEAM |

## **PRODUCT SPECIFICATIONS**

| WATTAGE | SYSTEM W | DELIVERED LUMENS | EFFICACY | CRI | EPA |
|---------|----------|------------------|----------|-----|-----|
| 28W     | 26W      | 2,237 LM         | 79 LM/W  | >65 |     |
|         |          |                  |          |     |     |
|         |          |                  |          |     |     |
|         |          |                  |          |     |     |

#### **ZFL-26 PRODUCT DIMENSIONS**