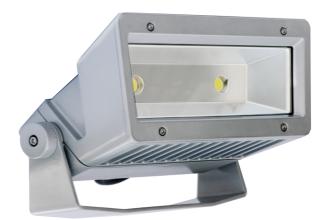

### HEAVY-DUTY, IP-66 RATED HOUSING

The ZFL is constructed with a Die Cast Aluminum Body and Heat and Impact Resistant Glass to create a Heavy-Duty Housing

#### EASY TO INSTALL MOUNTING HARDWARE

The ZFL comes standard with a 160° Swivel Bracket engineered to be installed within a variety of Exterior Applications