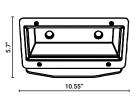

sCatwa
- Bridges Catwalks Stairwells Building Facades

# ORDERING GUIDE

| MODEL | WATTAGE | COLOR TEMPERATURE (CCT) | OPTICS             |
|-------|---------|-------------------------|--------------------|
| ZFL   | 26W     | 50K                     |                    |
|       | 26W     | 50K 5000K - COOL WHITE  | WB WIDE (80°) BEAM |

## **PRODUCT SPECIFICATIONS**

| WATTAGE | SYSTEM W | DELIVERED LUMENS | EFFICACY | CRI | EPA |
|---------|----------|------------------|----------|-----|-----|
| 28W     | 26W      | 2,237 LM         | 79 LM/W  | >65 |     |
|         |          |                  |          |     |     |
|         |          |                  |          |     |     |
|         |          |                  |          |     |     |

#### **ZFL-26 PRODUCT DIMENSIONS**