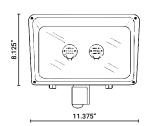

|  |
|       |            | 42W     | 50K 5000K - COOL WHITE    |               |                                  |  |
|       |            | 56W     |                           |               |                                  |  |

## **PRODUCT SPECIFICATIONS**

| WATTAGE | SYSTEM W | DELIVERED LUMENS | <b>EFFICACY</b> | CRI | EPA |
|---------|----------|------------------|-----------------|-----|-----|
| 14W     | 12W      | 1,645 LM         | 132 LM/W        | >85 |     |
| 28W     | 24W      | 3,015 LM         | 128 LM/W        | >85 |     |
| 42W     | 35W      | 4,595 LM         | 133 LM/W        | >85 |     |
| 56W     | 48W      | 6,250 LM         | 130 LM/W        | >85 |     |
|         |          |                  |                 |     |     |

# PRODUCT DIMENSIONS





# **QUICK SHIP SHIPPING TERMS**

| QUANTITY                | SHIPS    | QUANTITY    | SHIPS     |
|-------------------------|----------|-------------|-----------|
| 1-5 PCS Before 11AM EST | Same Day | 100-200 PCS | 2 Weeks   |
| 1-10 PCS After 11AM EST | Next Day | 200-1000PCS | 2-4 Weeks |
| 10-50 PCS               | 2 Days   |             |           |