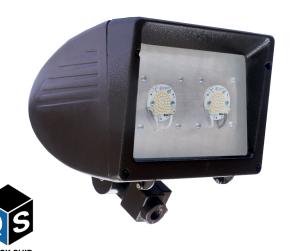

## COMPACT, HEAVY-DUTY HOUSING

The DC560 is a 12"x 8" Floodlight Luminaire with a Die Cast Aluminum Body and Impact Resistant Glass Lens

#### **WET LOCATION, IP-65 RATED**

Engineered and Constructed for Exterior Environments

#### **EASY TO INSTALL MOUNTING**

The DC560 comes standard with an Integral 1/2" Female Threaded Mount