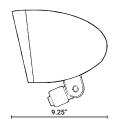

|  |
|       |            | 42W     | 50K 5000K - COOL WHITE    |               |                                  |  |
|       |            | 56W     |                           |               |                                  |  |

## **PRODUCT SPECIFICATIONS**

| WATTAGE | SYSTEM W | DELIVERED LUMENS | <b>EFFICACY</b> | CRI | EPA |
|---------|----------|------------------|-----------------|-----|-----|
| 14W     | 12W      | 1,645 LM         | 132 LM/W        | >85 |     |
| 28W     | 24W      | 3,015 LM         | 128 LM/W        | >85 |     |
| 42W     | 35W      | 4,595 LM         | 133 LM/W        | >85 |     |
| 56W     | 48W      | 6,250 LM         | 130 LM/W        | >85 |     |
|         |          |                  |                 |     |     |

# PRODUCT DIMENSIONS





# **QUICK SHIP SHIPPING TERMS**

| QUANTITY                | SHIPS    | QUANTITY    | SHIPS     |
|-------------------------|----------|-------------|-----------|
| 1-5 PCS Before 11AM EST | Same Day | 100-200 PCS | 2 Weeks   |
| 1-10 PCS After 11AM EST | Next Day | 200-1000PCS | 2-4 Weeks |
| 10-50 PCS               | 2 Days   |             |           |