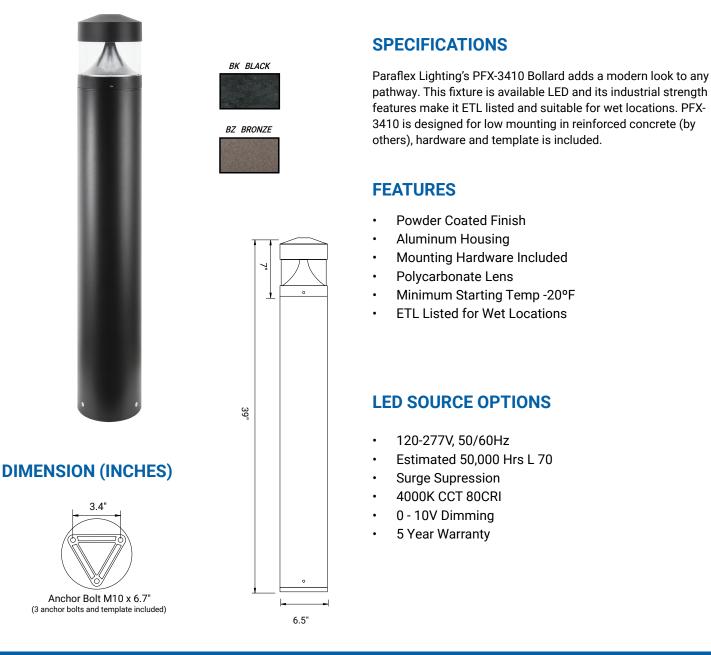

## PFX-3410 OUTDOOR BOLLARD

| ORDERING GUIDE |               |                     |      | Sample Part PFX-3410 |
|----------------|---------------|---------------------|------|----------------------|
| ITEM #         | LENS          | LED LIGHT SOURCE    | ССТ  | COLOR                |
| PFX-3410       | POLYCARBONATE | 120-277V MULTI-VOLT | C-4K | BK-Black             |
|                | C-Clear       | L10-10W, 937lm      |      | BZ-Bronze            |