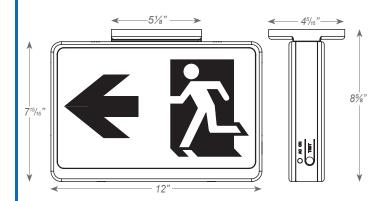

#### **MOUNTING**

- EZ-snap mounting canopy included for top or end mount.
- Universal K/O pattern on back plate for wall mount.
- Field selectable, universal directional indication provided with three (Left, Right and No Arrow) pictogram legends.

#### **DIMENSIONS**

**ORDERING INFORMATION** 

Sample Part Number: PFX5506RMEZXTEU-2-W

| MODEL               | MODEL | No. of FACES                       | HOU | SING COLOR |       | BATTERY        |     | OPTIONS          |
|---------------------|-------|------------------------------------|-----|------------|-------|----------------|-----|------------------|
| PFX5506<br>RMEZXTEU |       | 2 Universal Single/<br>Double Face | W   | White      | BLANK | AC             | SDT | Self-diagnostics |
|                     |       |                                    | В   | Black      | EM    | Battery Backup |     |                  |
|                     |       |                                    |     |            |       |                |     |                  |