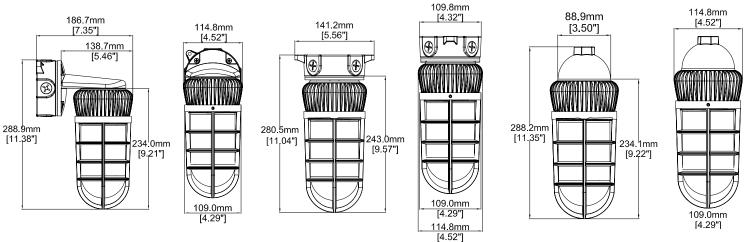

## **PRODUCT DIMENSIONS**

| PRODUCT SPECIFICATIONS |             |  |  |  |  |
|------------------------|-------------|--|--|--|--|
| SYSTEM WATTAGE         | 14W         |  |  |  |  |
| LUMENS                 | 1200LM      |  |  |  |  |
| EFFICACY               | UP TO 86LPW |  |  |  |  |
| INPUT VOLTAGE          | 120-277V    |  |  |  |  |
| ССТ                    | 5000К       |  |  |  |  |
| CRI                    | >7          |  |  |  |  |
| WEIGHT                 | 1.85lbs     |  |  |  |  |
| AMBIENT TEMP.          | -30 - 40°C  |  |  |  |  |
| LED Performance        | L70>50000h  |  |  |  |  |
| STANDARD WARRANTY      | 5 Years     |  |  |  |  |

# ORDERING GUIDE

| MODEL        | WATTAGE | ССТ         | VOLTAGE       | DIMMING OPTION | OPTICS                                    | HOUSING FINISH  | MOUNTING                                  |
|--------------|---------|-------------|---------------|----------------|-------------------------------------------|-----------------|-------------------------------------------|
| PFX 5605-VPL | 14W     | 50K = 5000K | V8 = 120-277V | D = Dimming    | GG = Glass Guard FG<br>= Frost PC + Guard | SB = Sand Blast | PM = Pendant<br>CM = Ceiling<br>WM = Wall |