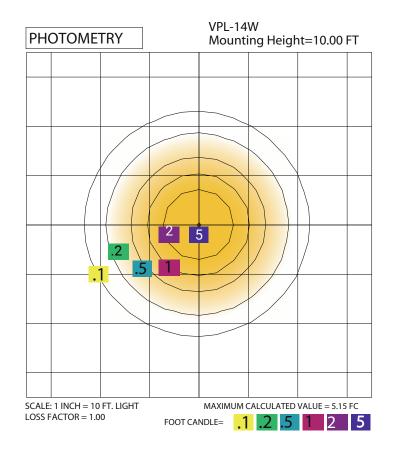

d and stored or in any way interpreted or used.



§ 973-340-6040

3 Luger Rd. #1 - Denville, NJ 07834

info@paraflex.comparaflex.com



CERTIFIED

PFX 5605-14W-50K-V8-D-FP-SB-PM

# **PFX-5605**

VAPOR PROOF SERIES: VPL

# ORDERING GUIDE

| MODEL        | WATTAGE | ССТ         | VOLTAGE       | DIMMING OPTION | OPTICS                                    | HOUSING FINISH  | MOUNTING                                  |
|--------------|---------|-------------|---------------|----------------|-------------------------------------------|-----------------|-------------------------------------------|
| PFX 5605-VPL | 14W     | 50K = 5000K | V8 = 120-277V | D = Dimming    | GG = Glass Guard FG<br>= Frost PC + Guard | SB = Sand Blast | PM = Pendant<br>CM = Ceiling<br>WM = Wall |

### **PHOTOMETRY**



#### Disclaimer:

Due to the rapid pace of technology change in the Lighting industry, the Information and Data presented in this spec sheet is for reference purposes only, please confirm with PARAFLEX at the time of finalizing the order or design. PARAFLEX does not warrant or represent that the information is free from errors or omission. The information may change without notice and PARAFLEX is not in any way liable for the accuracy of any information printed and stored or in any way interpreted or used.



973-340-6040
3 Luger Rd. #1 - Denville, NJ 07834