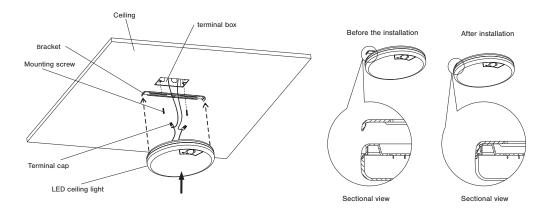

| FM:12: Motion Sensing Flush<br>Mount Ceiling Light | 20W  | MS: Motion Sensor | 5000K |  |

Note: Includes a pre-installed dusk-to-dawn light photocell sensor

#### Disclaimer:

Due to the rapid pace of technology change in the Lighting industry, the Information and Data presented in this spec sheet is for reference purposes only, please confirm with PARAFLEX at the time of finalizing the order or design. PARAFLEX does not warrant or represent that the information is free from errors or omission. The information may change without notice and PARAFLEX is not in any way liable for the accuracy of any information printed and stored or in any way interpreted or used.













# **PFX-3627**

LED Motion Sensing Ceiling Light









# **INSTALLATION GUIDE**



#### 1.Scenario mode selection switch



#### 2 Wiring Guide



# **PHOTOMETRIC REPORT**



#### Disclaimer:

Due to the rapid pace of technology change in the Lighting industry, the Information and Data presented in this spec sheet is for reference purposes only, please confirm with PARAFLEX at the time of finalizing the order or design. PARAFLEX does not warrant or represent that the information is free from errors or omission. The information may change without notice and PARAFLEX is not in any way liable for the accuracy of any information printed and stored or in any way interpreted or used.