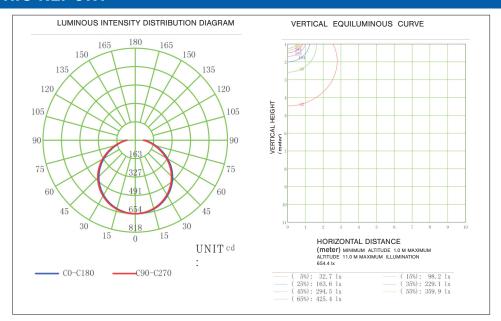

S: Motion Sensor | 5000K |  |

Note: Includes a pre-installed dusk-to-dawn light photocell sensor

#### Disclaimer:

Due to the rapid pace of technology change in the Lighting industry, the Information and Data presented in this spec sheet is for reference purposes only, please confirm with PARAFLEX at the time of finalizing the order or design. PARAFLEX does not warrant or represent that the information is free from errors or omission. The information may change without notice and PARAFLEX is not in any way liable for the accuracy of any information printed and stored or in any way interpreted or used.













# **PFX-3627**

LED Motion Sensing Ceiling Light









# **INSTALLATION GUIDE**



#### 1.Scenario mode selection switch



#### 2 Wiring Guide



# **PHOTOMETRIC REPORT**



#### Disclaimer:

Due to the rapid pace of technology change in the Lighting industry, the Information and Data presented in this spec sheet is for reference purposes only, please confirm with PARAFLEX at the time of finalizing the order or design. PARAFLEX does not warrant or represent that the information is free from errors or omission. The information may change without notice and PARAFLEX is not in any way liable for the accuracy of any information printed and stored or in any way interpreted or used.