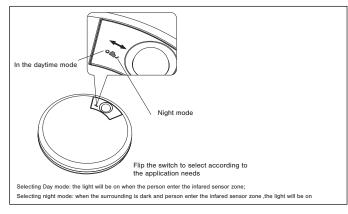

## **DESCRIPTION**

This Motion Sensing Ceiling Light has infrared sensing function, and has two modes of day and night selection switch Selecting Day mode: the light will be on when the person enter the infared sensor zone; Selecting night mode: when the surrounding is dark and person enter the infared sensor zone, the light will be on

#### 1.Scenario mode selection switch