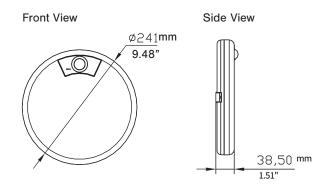

### **DIMENSION**

| ORDERING GUIDE PFX-3627-FM12-20W-MS-XXK |                                                    |      |                   |       |  |
|-----------------------------------------|----------------------------------------------------|------|-------------------|-------|--|
| Company Code                            | Product                                            | Watt | Function          | CCT   |  |
| PFX -3627                               | FM:12: Motion Sensing Flush<br>Mount Ceiling Light | 20W  | MS: Motion Sensor | 5000K |  |