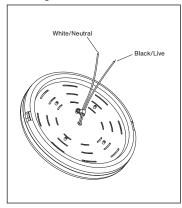

unt Ceiling Light | 20W  | MS: Motion Sensor | 5000K |  |

Note: Includes a pre-installed dusk-to-dawn light photocell sensor

#### Disclaimer:

Due to the rapid pace of technology change in the Lighting industry, the Information and Data presented in this spec sheet is for reference purposes only, please confirm with PARAFLEX at the time of finalizing the order or design. PARAFLEX does not warrant or represent that the information is free from errors or omission. The information may change without notice and PARAFLEX is not in any way liable for the accuracy of any information printed and stored or in any way interpreted or used.













# **PFX-3627**

LED Motion Sensing Ceiling Light









# **INSTALLATION GUIDE**



#### 1.Scenario mode selection switch



#### 2 Wiring Guide



# **PHOTOMETRIC REPORT**



#### Disclaimer:

Due to the rapid pace of technology change in the Lighting industry, the Information and Data presented in this spec sheet is for reference purposes only, please confirm with PARAFLEX at the time of finalizing the order or design. PARAFLEX does not warrant or represent that the information is free from errors or omission. The information may change without notice and PARAFLEX is not in any way liable for the accuracy of any information printed and stored or in any way interpreted or used.