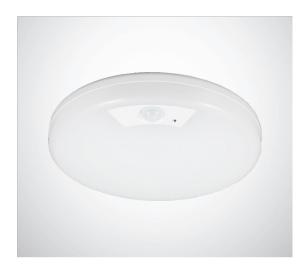

# **PFX-3627**LED Motion Sensing Ceiling Light

## **DESCRIPTION**

This Motion Sensing Ceiling Light has infrared sensing function, and has two modes of day and night selection switch Selecting Day mode: the light will be on when the person enter the infared sensor zone; Selecting night mode: when the surrounding is dark and person enter the infared sensor zone, the light will be on

**Application:** Residential garage, basement, closet, office, and etc.

| SPECIFICAT          | ION                                                        |  |  |
|---------------------|------------------------------------------------------------|--|--|
| SKU                 | PFX-3627 -FM10-20W-MS-XXK                                  |  |  |
| Size                | 10"                                                        |  |  |
| Power               | 20W                                                        |  |  |
| Input Voltage       | AC 110V                                                    |  |  |
| Luminous Flux       | 1100 LM                                                    |  |  |
| Bean Angle          | 120°                                                       |  |  |
| Efficacy            | 55 LM/W                                                    |  |  |
| Power Factor        | >0.8                                                       |  |  |
| CCT                 | 5000K                                                      |  |  |
| CRI                 | >80                                                        |  |  |
| Working Life        | Lumen Maintenance over 70% @ 50,000+ Hours                 |  |  |
| Dimmable            | Triac Dimming                                              |  |  |
| Induction Time      | 45seconds (It goes out 45 seconds after the person leaves) |  |  |
| Working Temperature | -4°F up to 105°F (-15°C to 40°C)                           |  |  |
| Protection Level    | Indoor- IP20                                               |  |  |
| Induction           | Infrared induction                                         |  |  |
| Certificate         | ETL                                                        |  |  |
| Qty/Pack            | 20                                                         |  |  |
| Package Size        | 20.86 in x 19.88 in x 10.62 in                             |  |  |
| Package Weight      | 24.2 lb                                                    |  |  |