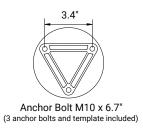

## PFX-3409

**OUTDOOR BOLLARD** COMMERCIAL LIGHTING

Paraflex Lighting's PFX-3409 Bollard adds a modern look to any pathway. This fixture is available LED and its industrial strength features make it ETL listed and suitable for wet locations. PFX-3409 is designed for low mounting in reinforced concrete (by others), hardware and template is included.