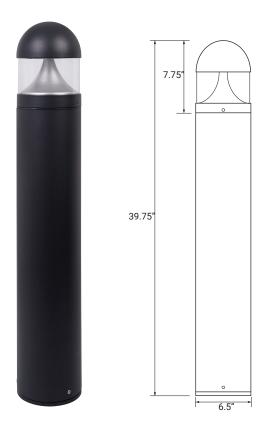

## PFX-3409

**OUTDOOR BOLLARD** COMMERCIAL LIGHTING

Paraflex Lighting's PFX-3409 Bollard adds a modern look to any pathway. This fixture is available LED and its industrial strength features make it ETL listed and suitable for wet locations. PFX-3409 is designed for low mounting in reinforced concrete (by others), hardware and template is included.

## **SPECIFICATIONS**

- Powder Coated Finish
- Aluminum Housing
- · Mounting Hardware Included
- Polycarbonate Lens
- Minimum Starting Temp -20°F
- ETL Listed for Wet Locations