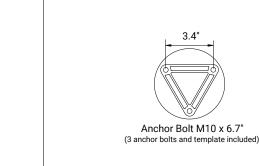

# PFX-3410

OUTDOOR BOLLARD COMMERCIAL LIGHTING

| Project: |  |
|----------|--|
| Туре:    |  |
| Voltage: |  |

Paraflex Lighting's PFX-3410 Bollard adds a modern look to any pathway. This fixture is available LED and its industrial strength features make it ETL listed and suitable for wet locations. PFX-3410 is designed for low mounting in reinforced concrete (by others), hardware and template is included.

# **SPECIFICATIONS**

- Powder Coated Finish
- Aluminum Housing
- · Mounting Hardware Included
- Polycarbonate Lens
- Minimum Starting Temp -20°F
- ETL Listed for Wet Locations