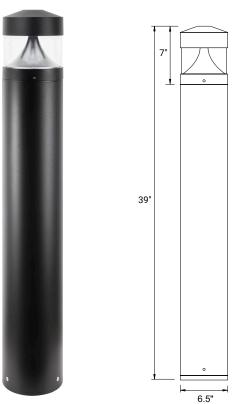

# PFX-3410

OUTDOOR BOLLARD COMMERCIAL LIGHTING

| Project: |  |
|----------|--|
| Туре:    |  |
| Voltage: |  |

Paraflex Lighting's PFX-3410 Bollard adds a modern look to any pathway. This fixture is available LED and its industrial strength features make it ETL listed and suitable for wet locations. PFX-3410 is designed for low mounting in reinforced concrete (by others), hardware and template is included.

# **SPECIFICATIONS**

- Powder Coated Finish
- Aluminum Housing
- · Mounting Hardware Included
- Polycarbonate Lens
- Minimum Starting Temp -20°F
- ETL Listed for Wet Locations