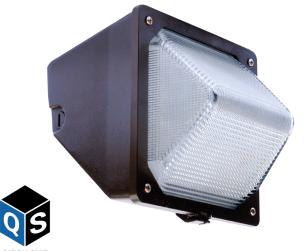

#### COMPACT, HEAVY-DUTY HOUSING

The DC102 is a Small 9" Wallpack with a Die Cast Aluminum Body and Prismatic Borosilicate Glass Lens.