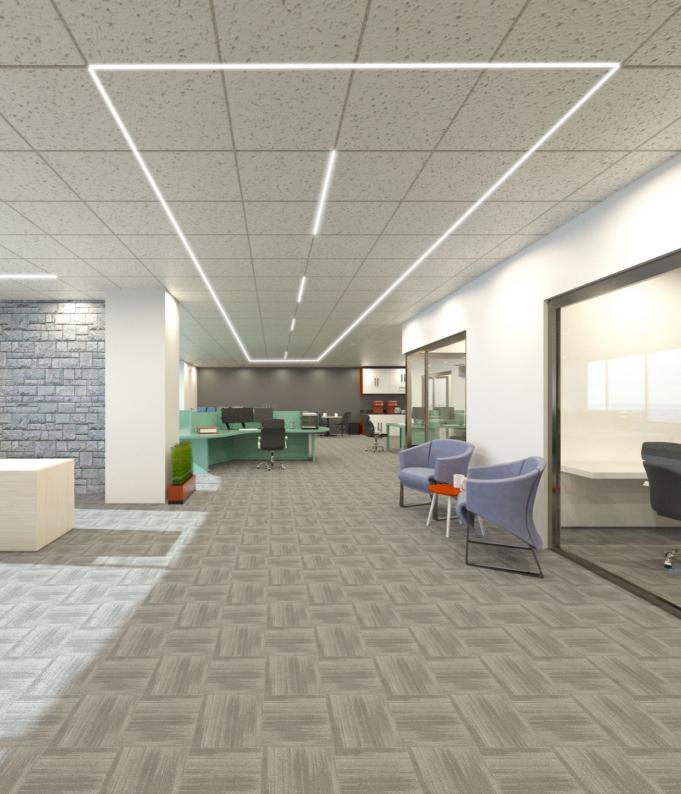

## Flexible Lighting Solutions No Application Is Out of Reach

PFX-5303 Linear Ceiling Grid can be installed in many configurations by replacing any of the cross tees between the main runners of the suspended grid ceiling system assembly, providing a flexible general lighting solution for commercial and institutional environments such as offices, classrooms, retail and public space.

### No Gap, Create Linear Lighting Atmosphere Seamless Continuous Runs