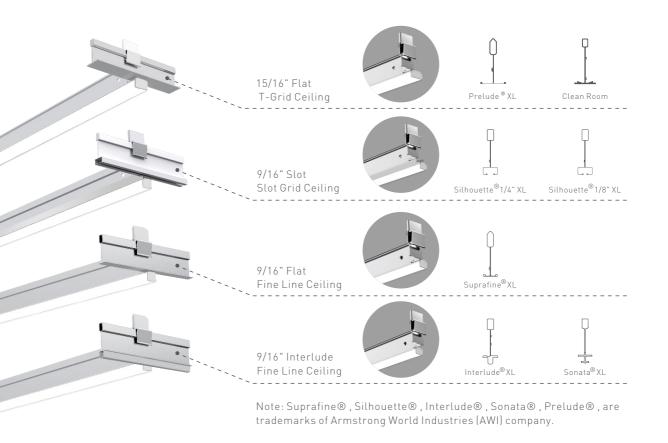

### Versatility Meets Simplicity Truly Universal Compatibility

It is a new generation green lighting solution that integrated into PFX-5303 Linear Ceiling Grid suspended ceilings, allowing to be fully and seamlessly integrated into 9/16" flat, 9/16" slot, 9/16" interlude or 15/16" flat PFX-5303 Linear Ceiling Grid. It can replace selected cross tees of the suspended grid ceiling system where light is desired.