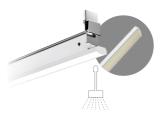

#### Milky Diffuser

9/16" Flat, 9/16" Interlude, 9/16" Slot and 15/16" Flat 120° Beam Angle

PFX-5303 Linear Ceiling Grid with diffusing cover has an added unique design with triple sides, to allow the light to diffuse for a direct and indirect lighting combination with 120° beam angle, and create a particular architectural statement while distributing the lumens over the entire space.