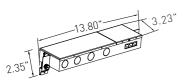

#### Remote LED Driver

It can be parallel connected up to 6ft (2' fixture) and 12ft (4' fixture) max per power supply. Max distance from fixtures to power supply is 8 feet with 24 AWG cable. RJ45 terminal make easy installation and safe wiring.