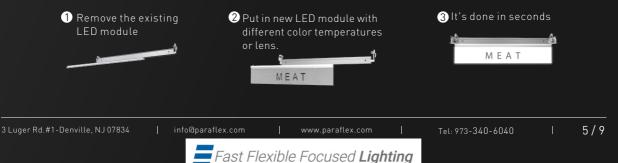

## Lower Your Stock Risk Replace The LED Module Randomly

The innovative separable design of led module and PFX-5303 Linear Ceiling Grid bracket makes it more flexible. One PFX-5303 Linear Ceiling Grid bracket allows for seamless integration of multiple led modules with different CCT or types with easy and tool-free installation.

#### Ease Replaceable

Built on the core of its modern, practical design philosophy, the PFX-5303 Linear Ceiling Grid series allow easy access to repair or replacement of different CCT or lens becomes necessary.