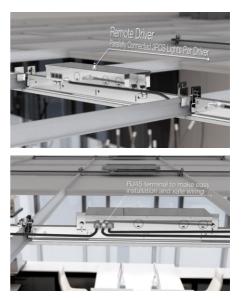

### Easy Wiring And Mess Free Save Cost Without Compromising Style

Brilliant design and intuitive engineering fearlessly combine to deliver unprecedented performance. PFX-5303 Linear Ceiling Grid series' striking contrast of effortless style and urban edginess makes a distinct statement in any suspending ceiling space. It can be parallel connected up to 6ft (2' fixture) and 12ft (4' fixture) max per power supply. Max distance from fixtures to power supply is 8 feet with 24 AWG cable. RJ45 terminal make easy installation and safe wiring.

#### Remote LED Driver

It can be parallel connected up to 6ft (2' fixture) and 12ft (4' fixture) max per power supply. Max distance from fixtures to power supply is 8 feet with 24 AWG cable. RJ45 terminal make easy installation and safe wiring.

#### Optional Functions:

- 24V DC Options
- Emergency Option
- CCEA Option
- Custom Cable Length
- Plenum Rated Cable Option