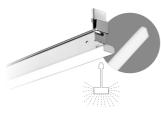

#### Micro Reflector

15/16" 85° Beam Angle

PFX-5303 Linear Ceiling Grid with reflector is a great choice for applications where a concentrated angle of light is desired on task areas or table top surfaces with 85° beam angle.