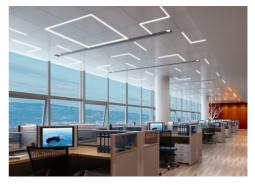

## Flexible Lighting Solutions No Application Is Out of Reach

PFX-5303 Linear Ceiling Grid can be installed in many configurations by replacing any of the cross tees between the main runners of the suspended grid ceiling system assembly, providing a flexible general lighting solution for commercial and institutional environments such as offices, classrooms, retail and public space.

### No Gap, Create Linear Lighting Atmosphere Seamless Continuous Runs