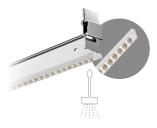

## Lens Challenge 4 Different Precise Optics

The PFX-5303 Linear Ceiling Grid series is certain to meet the most stringent of application requirements. This innovative produce design brings both performance and aesthetics to any design applications.

#### Milky Diffuser

9/16" Flat, 9/16" Interlude, 9/16" Slot and 15/16" Flat 120° Beam Angle

PFX-5303 Linear Ceiling Grid with diffusing cover has an added unique design with triple sides, to allow the light to diffuse for a direct and indirect lighting combination with 120° beam angle, and create a particular architectural statement while distributing the lumens over the entire space.

#### Clear Lens

15/16" 70° or 90° Beam Angle

PFX-5303 Linear Ceiling Grid with diffusing lens for direct lighting is equipped with with controlled light distributions of beam angle options 70° and 90° for controlled distribution.

#### Micro Reflector

15/16" 85° Beam Angle

PFX-5303 Linear Ceiling Grid with reflector is a great choice for applications where a concentrated angle of light is desired on task areas or table top surfaces with 85° beam angle.