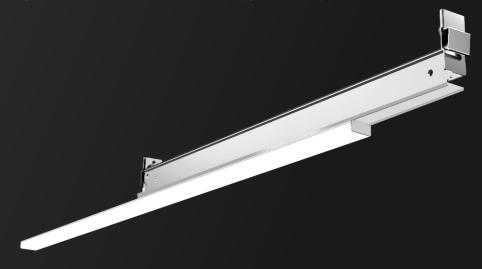

## Almost Integrated To The PFX-5303 Linear Ceiling Grid Ceiling Slim Profile 0.48" Thickness

### Versatility Meets Simplicity Truly Universal Compatibility

It is a new generation green lighting solution that integrated into PFX-5303 Linear Ceiling Grid suspended ceilings, allowing to be fully and seamlessly integrated into 9/16" flat, 9/16" slot, 9/16" interlude or 15/16" flat PFX-5303 Linear Ceiling Grid. It can replace selected cross tees of the suspended grid ceiling system where light is desired.